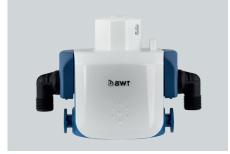

#### BWT BESTCARE - THE GERM CATCHER PLUS

## Connection: 3/8" x 3/8" 130 mm Can be installed in a vertical position 65 mm! mmmmminni

#### **SPECIFICATIONS**

| Filter size                                         | 10               |
|-----------------------------------------------------|------------------|
| Maximum use [litres / months]                       | 6,000 / 6 months |
| Nominal flow rate [l/h]                             | 200              |
| Pressure loss at nominal flow rate [bar]            | 0,8              |
| Pore size of hollow-fibre membrane filtration [µm]  | 0,1              |
| Flow pressure [bar]                                 | > 1,2            |
| Flush volume [litres]                               | 1-3              |
| Ambient temperature during transport / storage [°C] | -20 - 40         |
| Total height without bracket in mm (A)              | 287              |
| Wall mounting bracket height in mm (B)              | 249              |
| Connection height in mm (C)                         | 226              |
| Ø filter cartridge in mm (D)                        | 88               |
| Weight in kg (dry/wet)                              | 0,5/1,1          |
| Order no. filter cartridge                          | 125501411        |