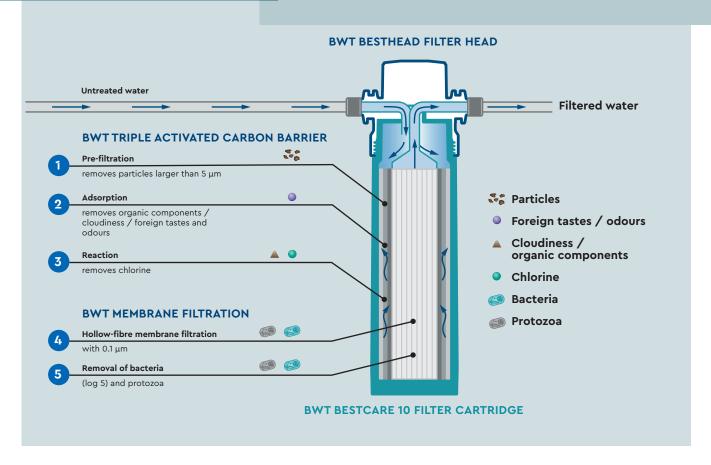

BWT bestcare 10 was specially designed to protect consumers against these risks. Thanks to its newly developed triple activated carbon barrier, almost all particles, cloudiness and organic components can be safely removed and unpleasant tastes and odours caused by chlorine and other substances can be eliminated. The drinking results are perfected through the final BWT hollow-fibre membrane filtration to ensure the safe removal of bacteria and protozoa – with a very high dirt absorption capacity and low pressure loss. BWT bestcare 10 – the new and innovative insurance for your water.

#### **Technical features**

- Retention of particles through integrated pre-filtration (5 μm)
- > 90% reduction in chlorine through integrated activated carbon filtration
- Separation of bacteria: 99.999% (log 5)
- Integrated hollow-fibre membrane filtration (0.1 μm)
- Filter capacity of 6,000 litres / filter replacement after 6 months
- Silver-impregnated activated carbon for the prevention of bacterial growth
- Vertical installation